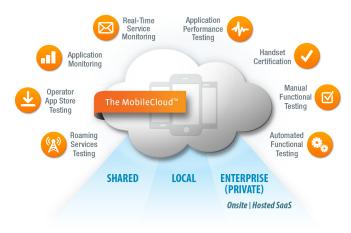

#### HP UFT INTEGRATION ENABLES 50% FASTER TEST AUTOMATION DEVELOPMENT

The customer deployed Perfecto Mobile's cloud-based MobileCloud<sup>™</sup> platform, an end-to-end mobile quality platform providing remote access to real mobile devices connected to local carrier networks for manual and automated testing of applications. The MobileCloud solution was deployed on-premise four years ago. The MobileCloud initially deployed to support handset and app certification grew to also support Client Care functions.